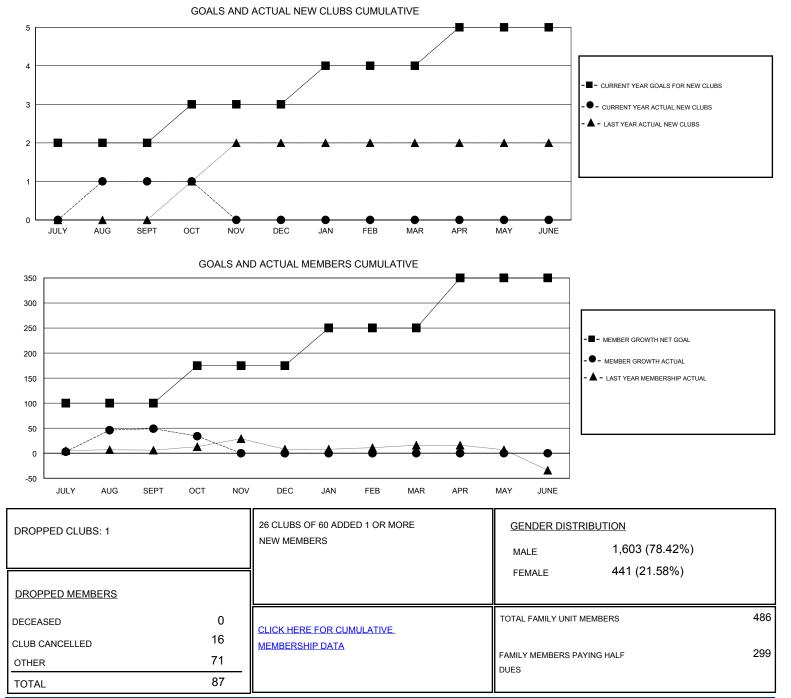

## District 324A5

Results as of: 10/31/2019

| GMT:                           | LOCATION INDIA |   |   |                                  |     |     | GMT CA |
|--------------------------------|----------------|---|---|----------------------------------|-----|-----|--------|
| Clubs<br>RESULTS FOR 2019-2020 |                |   |   | Members<br>RESULTS FOR 2019-2020 |     |     |        |
|                                |                |   |   |                                  |     |     |        |
| JULY/AUG/SEPT                  | 2              | 1 | 0 | JULY/AUG/SEPT                    | 100 | 125 | 67     |
| OCT/NOV/DEC                    | 1              | 0 | 1 | OCT/NOV/DEC                      | 75  | 5   | 20     |
| JAN/FEB/MAR                    | 1              | 0 | 0 | JAN/FEB/MAR                      | 75  | 0   | 0      |
| APR/MAY/JUNE                   | 1              | 0 | 0 | APR/MAY/JUNE                     | 100 | 0   | 0      |